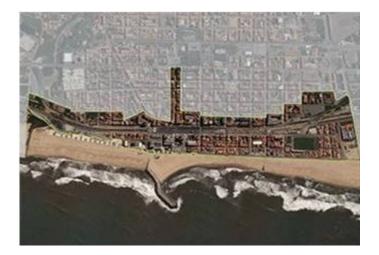

## 2. Urban rehabilitation area of the coastline of the city of Espinho

Summary The "Urban rehabilitation Plan of Espinho's Coastal Area (ARULE) focuses on the oldest and most central part of the city, chosen by the Municipality to initiate a process of urban rehabilitation, in its multiple aspects: physical, economic and social. It integrates a set of actions of urban regeneration and improvement of the urban environment,...