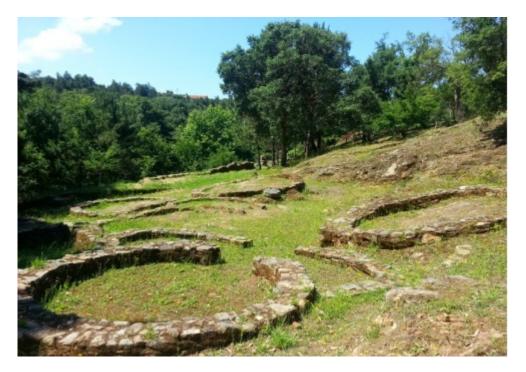

**<u>1. Valorization of Castro de Ovíl, Espinho (Portugal)</u></u>** 

Case Example Summary This case is an example of a project of valorisation of a cultural space, specifically the Castro de Ovil, inserted in a natural area, as an evocative or propitiating place of memories (recovered / recreated), as well as a natural space of usufruct and leisure activities. This is an example of an...