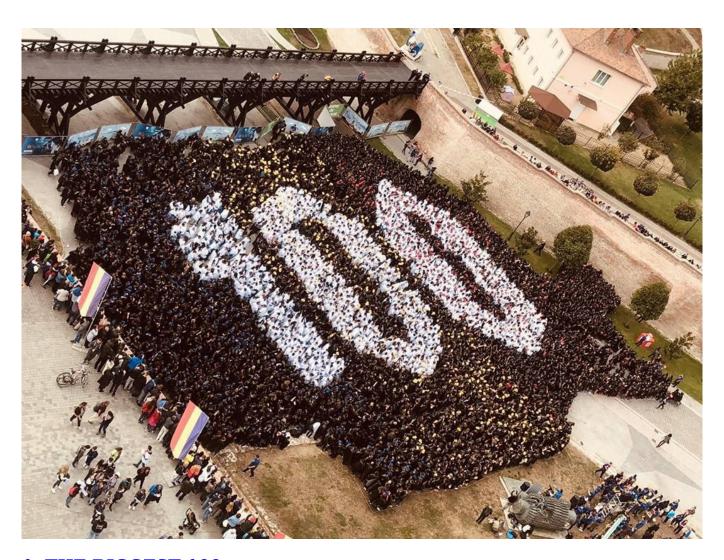

## **1. THE BIGGEST 100**

Summary We organised the #Thebiggest100 – "The largest image of people in a country / continent", in which 4,807 people recreated Romania's map, having the number "100" in the middle in 29 of September 2018. This autumn, on September 29 and 30, the 11even Association of Cluj-Napoca, together with the City Hall of Alba Iulia...